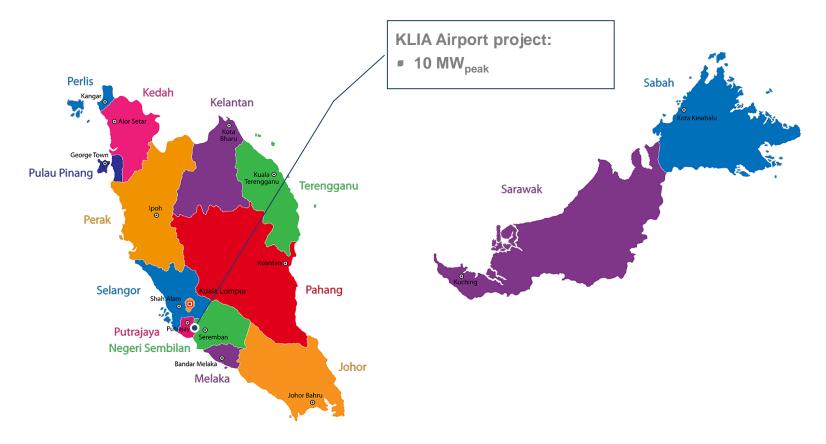

of PV installations: > 1,500
- Total investment: approx. 4.3 billion Euro
- Annual energy production: approx.1.6 billion kWh
- Annual CO<sub>2</sub>-savings: approx. 1.1 million t



#### Asia Pacific Operations & Highlights







#### Asia Pacific > 500 MWp completed or in construction





India 186 MWp, Japan 113 MW, Thailand 83 MWp Philippines 90 MWp, Australia 10.6 MWp, Malaysia 10 MWp

#### India: 186 MWp completed or in construction





Locations: Various plants between 51MWp to 1 MWp

#### Japan: More than 35 projects completed to date





113 MW completed or under construction Free-field Solar projects with single sizes between 1-30 MWp & Rooftops

### juwi Thailand: project locations (83.6 MW<sub>peak</sub>)







## juwi Malaysia: project locations (10 MW<sub>peak</sub>)













## World's largest solar-diesel power plant in Australia

A 10.6 MW solar plus 6 MW battery facility will supply the off-grid DeGrussa Copper-Gold Mine

### juwi is here to make your project a success

#### Organisation

- active in Asia since 2009
- Regional Headquarter in Singapore
- More than 150 employees in Asia Pacific
- Offices in Singapore, India, Japan, Australia, Thailand, Philippines

#### Portfolio

- India: 186 MWp completed or in construction
- Japan: ~113 MWp completed or in construction
- Thailand: 83.5 MWp completed or in construction
- Philippines: 90 MWp completed or in construction
- Malaysia 10 MWp completed
- Australia: 10.6 MWp PV Diesel hybrid under construction
- >500 MWp completed/ under construction to date
- ~1 GWp to be completed between 2017 to 2019