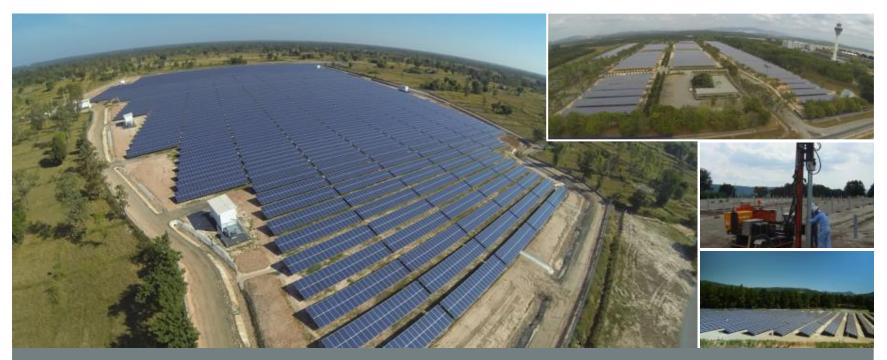

#### Japan: More than 35 projects completed to date

113 MW completed or under construction Free-field Solar projects with single sizes between 1-30 MWp & Rooftops