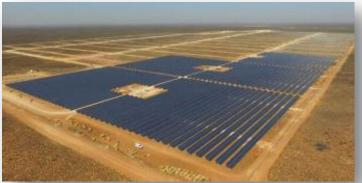

#### **Solar Energy – Selected References #1**

Waldpolenz in Germany (53 MW)

Arizona in USA, single axis tracker (25 MW)

Rajasthan India (26 MW)

Prieska in South Africa (86 MW)

#### **Solar Energy – Selected References # 2**

Large free-field project South Africa; PV-diesel hybrid Australia

Picture: Completed South African On-grid plant, PV Diesel hybrid Australia 10.6 MWp