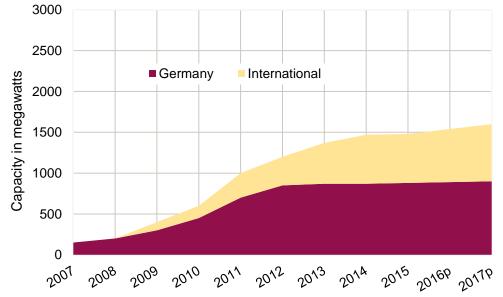

#### Facts and Figures of solar power plant development

- Installed capacity: approx. 1,600 megawatts
- Number of PV installations: > 1,500
- Total investment: approx. 4.3 billion Euro
- Annual energy production: approx.1.6 billion kWh
- Annual CO<sub>2</sub>-savings: approx. 1.1 million t