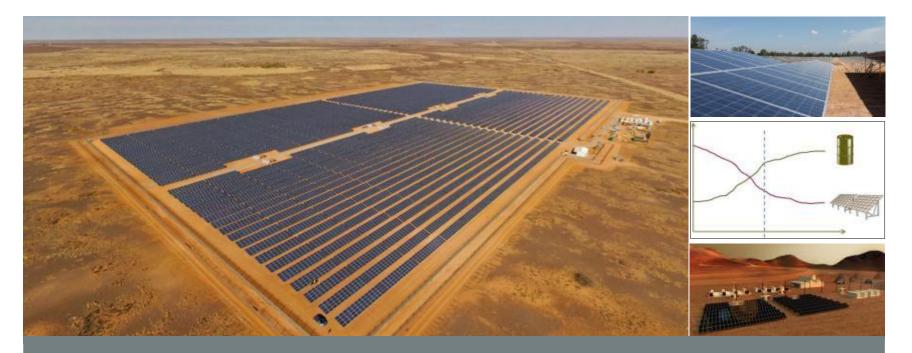

## World's largest solar-diesel power plant in Australia

A 10.6 MW solar plus 6 MW battery facility will supply the off-grid DeGrussa Copper-Gold Mine