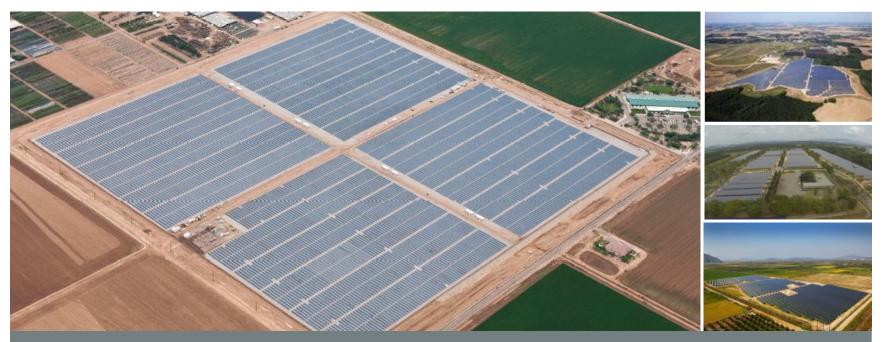

#### **Solar Energy – Selected References #1**

Waldpolenz in Germany (53 MW)

Arizona in USA, single axis tracker (25 MW)

Rajasthan India (26 MW)

Prieska in South Africa (86 MW)

#### **Solar Energy – Selected References # 2**

Large free-field project South Africa; PV-diesel hybrid Australia

Picture: Completed South African On-grid plant, PV Diesel hybrid Australia 10.6 MWp