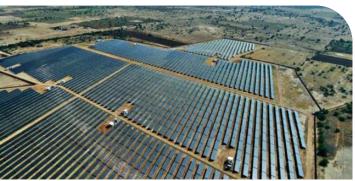

#### **Solar Energy – Selected References #1**

Waldpolenz in Germany (53 MW)

Arizona in USA, single axis tracker (25 MW)

Rajasthan India (26 MW)

Prieska in South Africa (86 MW)

#### **Solar Energy – Selected References # 2**

Large free-field project South Africa; PV-diesel hybrid Australia

Picture: Completed South African On-grid plant, PV Diesel hybrid Australia 10.6 MWp