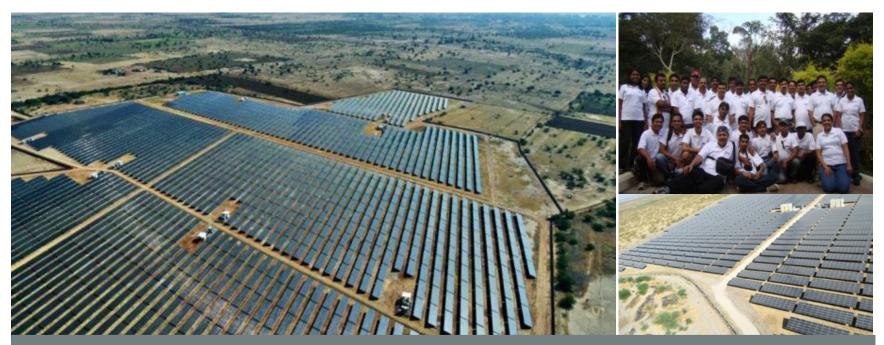

#### India: 186 MWp completed or in construction

Locations: Various plants between 51MWp to 1 MWp