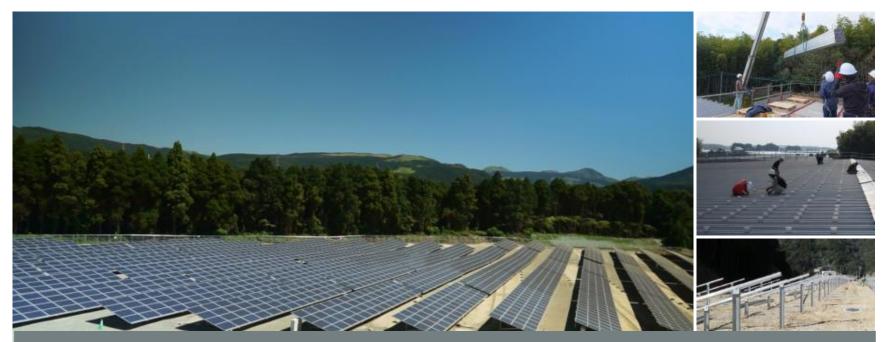

#### Japan: More than 35 projects completed to date

113 MW completed or under construction Free-field Solar projects with single sizes between 1-30 MWp & Rooftops