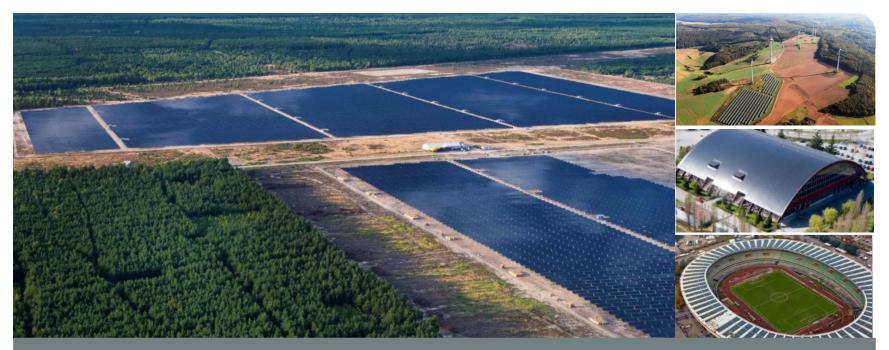

#### **Solar Power: among the global EPC leaders**

**Location:** Arizona (USA) 25 MWp, single axis tracker, Ronneburg (Germany) 20 MWp, Malaysia 10MWp Carport, Oiniades (Greece) 3MW

#### **Solar Energy – Selected References #1**

Waldpolenz in Germany (53 MW)

Arizona in USA, single axis tracker (25 MW)

Rajasthan India (26 MW)

Prieska in South Africa (86 MW)