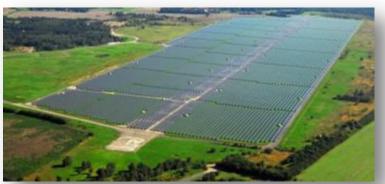

#### **Solar Energy – Selected References #1**

Waldpolenz in Germany (53 MW)

Arizona in USA, single axis tracker (25 MW)

Rajasthan India (26 MW)

Prieska in South Africa (86 MW)