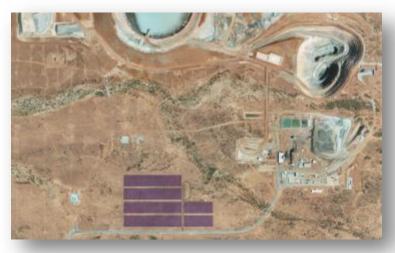

## World's largest solar-diesel power plant in Australia

A 10.6 MW solar plus 6 MW battery facility will supply the off-grid DeGrussa Copper-Gold Mine