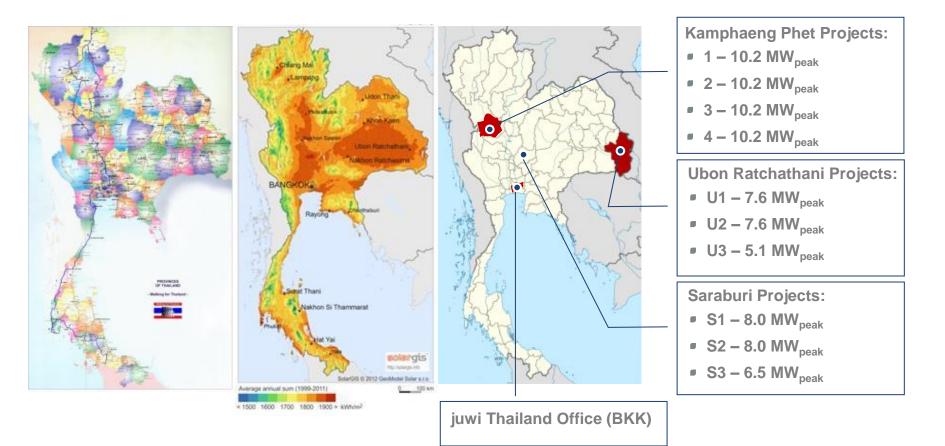

lopment



- Installed capacity: approx. 1,600 megawatts
- Number of PV installations: > 1,500
- Total investment: approx. 4.3 billion Euro
- Annual energy production: approx.1.6 billion kWh
- Annual CO<sub>2</sub>-savings: approx. 1.1 million t



#### Asia Pacific Operations & Highlights







#### Asia Pacific > 500 MWp completed or in construction





India 186 MWp, Japan 113 MW, Thailand 83 MWp Philippines 90 MWp, Australia 10.6 MWp, Malaysia 10 MWp

#### India: 186 MWp completed or in construction





Locations: Various plants between 51MWp to 1 MWp

#### Japan: More than 35 projects completed to date





113 MW completed or under construction Free-field Solar projects with single sizes between 1-30 MWp & Rooftops

### juwi Thailand: project locations (83.6 MW<sub>peak</sub>)







## juwi Malaysia: project locations (10 MW<sub>peak</sub>)













## World's largest solar-diesel power plant in Australia

A 10.6 MW solar plus 6 MW battery facility will supply the off-grid DeGrussa Copper-Gold Mine

### juwi is here to make your project a success

#### Organisation

- active in Asia since 2009
- Regional Headquarter in Singapore
- More than 150 employees in Asia Pacific
- Offices in Singapore, India, Japan, Australia, Thailand, Philippines

#### Portfolio

- India: 186 MWp completed or in construction
- Japan: ~113 MWp completed or in construction
- Thailand: 83.5 MWp completed or in construction
- Philippines: 90 MWp completed or in construction
- Malaysia 10 MWp completed
- Australia: 10.6 MWp PV Diesel hybrid under construction
- >500 MWp completed/ under c