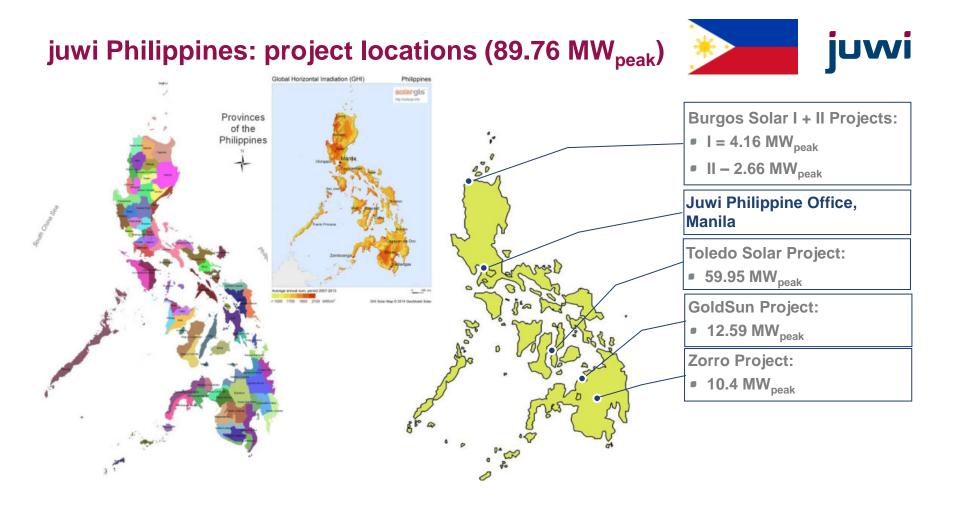

#### Portfolio

- India: 186 MWp completed or in construction
- Japan: ~113 MWp completed or in construction
- Thailand: 83.5 MWp completed or in construction
- Philippines: 90 MWp completed or in construction
- Malaysia 10 MWp completed
- Australia: 10.6 MWp PV Diesel hybrid under construction
- >500 MWp completed/ under construction to date
- ~1 GWp to be completed between 2017 to 2019