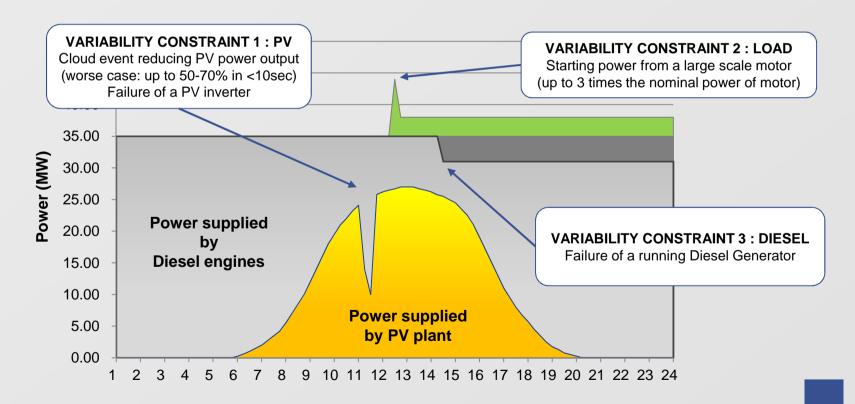

#### ■ ENERGETIC RESULTS - Grid stability considerations (without battery)

Reliable Energy Management System to ensure grid stability is key